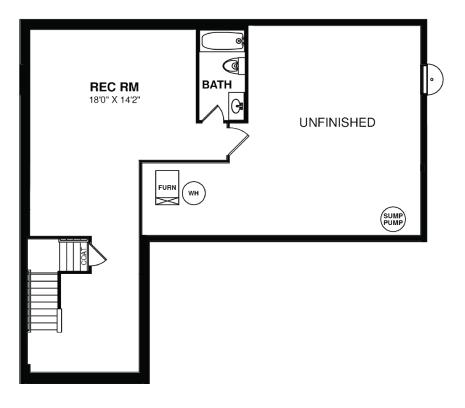

THE FOXSTONE

Approx. SQ. FT: 2,877 4 Bedrooms, 2.5 Baths







For more information visit **www.CristoHomes.com** 



## PRESTIGE COLLECTION THE FOXSTONE

Approx. SQ. FT: 2,877 4 Bedrooms, 2.5 Baths



Copyright © Cristo Homes, Inc. Because we are constantly improving our product, we reserve the right to change dimensions, designs, features and architectural details. This brochure is for illustration purposes only and not part of a legal contract. Doors, windows and other home features may vary upon options or elevation selected. Not all options or features are displayed on this brochure. Consult with sales representative for complete details.





## PRESTIGE COLLECTION THE FOXSTONE

Approx. SQ. FT: 2,877 4 Bedrooms, 2.5 Baths

## **OPTIONAL FINISHED LOWER LEVEL**

Approx. 535 Sq. Ft.