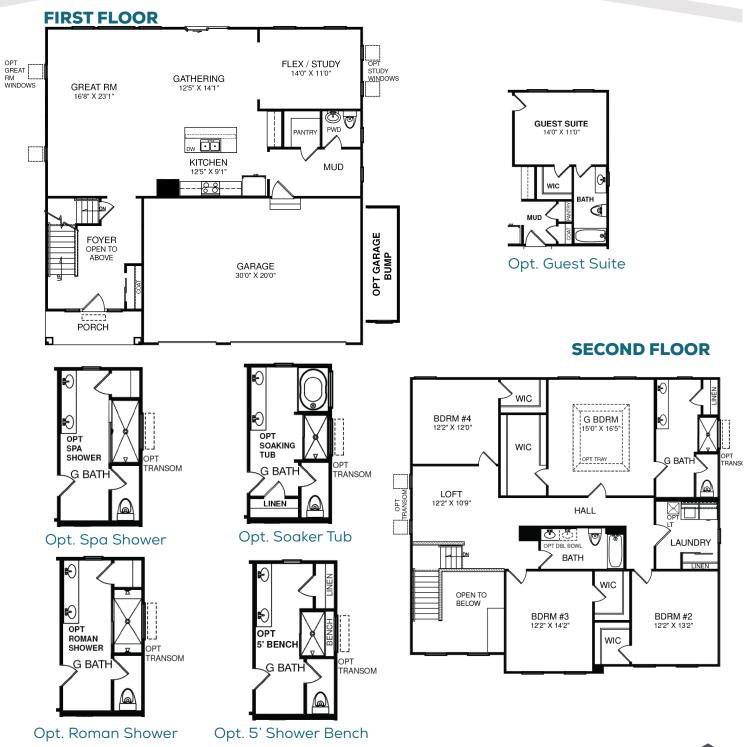

## PRESTIGE COLLECTION THE FOXSTONE

Approx. SQ. FT: 2,877 4 Bedrooms, 2.5 Baths







For more information visit **www.CristoHomes.com** 



## PRESTIGE COLLECTION THE FOXSTONE

Approx. SQ. FT: 2,877 4 Bedrooms, 2.5 Baths



Copyright © Cristo Homes, Inc. Because we are constantly improving our product, we reserve the right to change dimensions, designs, features and architectural details. This brochure is for illustration purposes only and not part of a legal contract. Doors, windows and other home features may vary upon options or elevation selected. Not all options or features are displayed on this brochure. Consult with sales representative for complete details.





## PRESTIGE COLLECTION THE FOXSTONE

Approx. SQ. FT: 2,877 4 Bedrooms, 2.5 Baths

## **OPTIONAL FINISHED LOWER LEVEL**

Approx. 535 Sq. Ft.