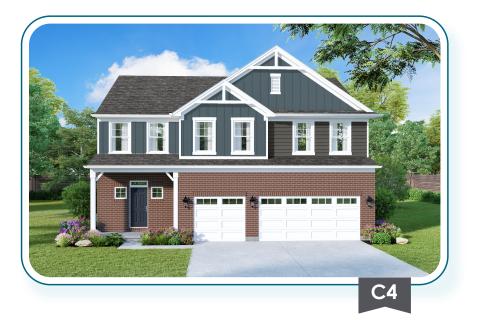

## PRESTIGE COLLECTION THE FOXSTONE

Approx. SQ. FT: 2,877 4 Bedrooms, 2.5 Baths

For more information visit **www.CristoHomes.com** 