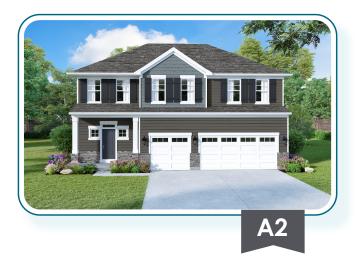

## PRESTIGE COLLECTION THE FOXSTONE

Approx. SQ. FT: 2,877 4 Bedrooms, 2.5 Baths

Copyright © Cristo Homes, Inc. Because we are constantly improving our product, we reserve the right to change dimensions, designs, features and architectural details. This brochure is for illustration purposes only and not part of a legal contract. Doors, windows and other home features may vary upon options or elevation selected. Not all options or features are displayed on this brochure. Consult with sales representative for complete details.