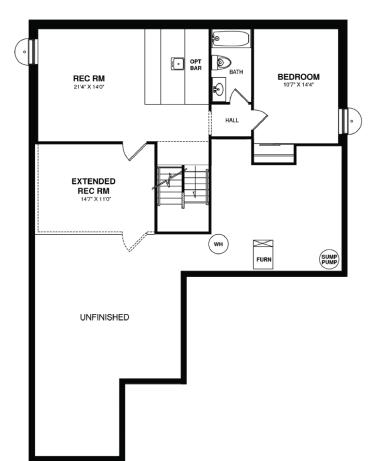

ION THE MAYFAIR II

Approx. SQ. FT: 1,803 3 Bedrooms, 2 Baths



For more information visit **www.CristoHomes.com** 



# PRESTIGE COLLECTION THE MAYFAIR II

Approx. SQ. FT: 1,803 3 Bedrooms, 2 Baths

#### **FIRST FLOOR**



Copyright © Cristo Homes, Inc. Because we are constantly improving our product, we reserve the right to change dimensions, designs, features and architectural details. This brochure is for illustration purposes only and not part of a legal contract. Doors, windows and other home features may vary upon options or elevation selected. Not all options or features are displayed on this brochure. Consult with sales representative for complete details.





# PRESTIGE COLLECTION THE MAYFAIR II

Approx. SQ. FT: 1,803 3 Bedrooms, 2 Baths

### **OPTIONAL FINISHED LOWER LEVEL**



Approx. 600 Sq. Ft.