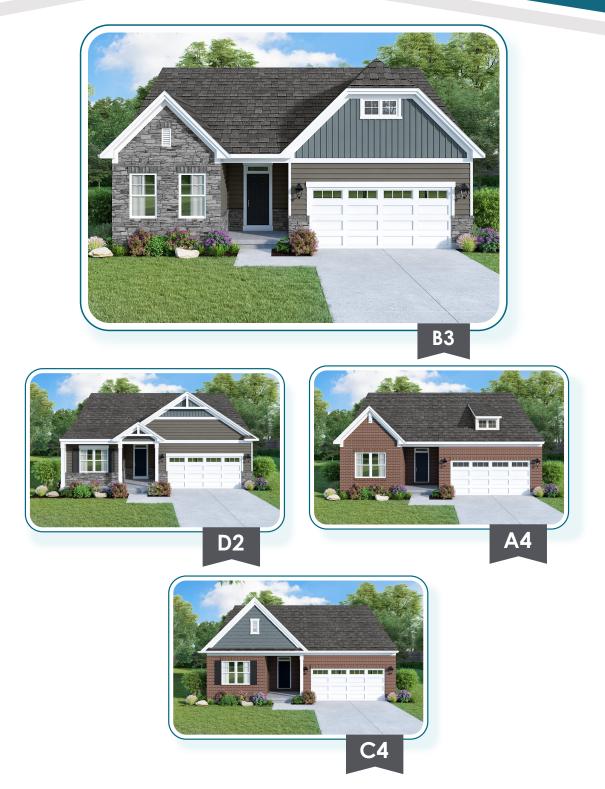

# PRESTIGE COLLECTION THE MAYFAIR II

Approx. SQ. FT: 1,803 3 Bedrooms, 2 Baths

For more information visit **www.CristoHomes.com** 

# PRESTIGE COLLECTION THE MAYFAIR II

Approx. SQ. FT: 1,803 3 Bedrooms, 2 Baths